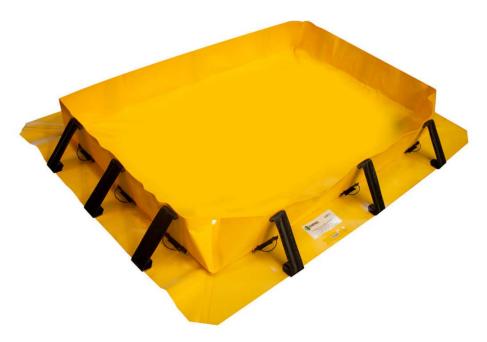

## 8'x10'x8"H – Stinger Yellow Jacket SKU# 57-8108-YE-SU

Stinger Yellow Jacket Berms feature our snap-up stay design with and 8" tall sidewall height for a lower profile. They are very chemically resistant and are cold rated to -55° F (-48° C) for superb performance in the harshest conditions.

- Compatible with grates to create a raised floor
- Sidewall stays are attached, so no parts to be lost

| Technical Data  |                          |                        |
|-----------------|--------------------------|------------------------|
|                 | U.S.                     | Metric                 |
| Dimensions      | 8' x 10' x 8"H           | 2.43m x 3.04m x 20.3cm |
| Total Footprint | 8.75' x 10.75'           | 2.66m x 3.27m          |
| Unit Weight     | 36 lbs                   | 16.32 kg               |
| Spill Capacity  | 400 gal                  | 1514.16 L              |
| Material        | 22 oz. PVC               | ·                      |
| Regulations     | EPA, SPCC, UFC and NPDES |                        |